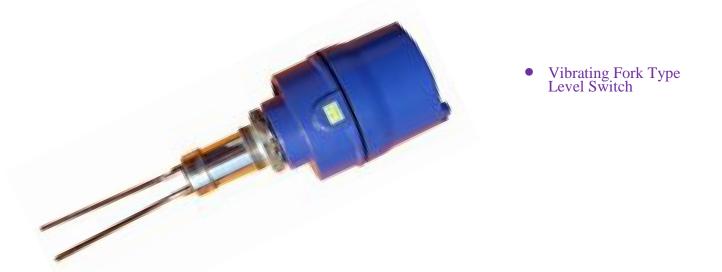

## **VIBRATING FORK TYPE LEVEL SENSOR**

Vibrating Fork Type Level Switches are Single point level Switches, The electronics control unit is integral with the sensing probe, Fail safe logic is field selectable.

## **4** SPECIFICATIONS

- Housing : Cast Aluminum Weatherproof
- Mounting : 1&1/2" BSP. SS 304
- Probe length : 250MM (Standard)..... Extendable Up to 3Mtrs. As Request.
- Fork : SS 316
- Cable Entry : PG 16\*2
- Power Supply : 230 V Ac, 110 V Ac, Or 24V Dc, As Par Recommendation.
- Out Put : 2 Set Of C/O Contacts Rated at 5 amps, 230 V Ac For resistive Loads.
- Switching Delay : 2 sec to 20 sec ( adj.) For Probe Covered and uncovered (OPTIONAL)